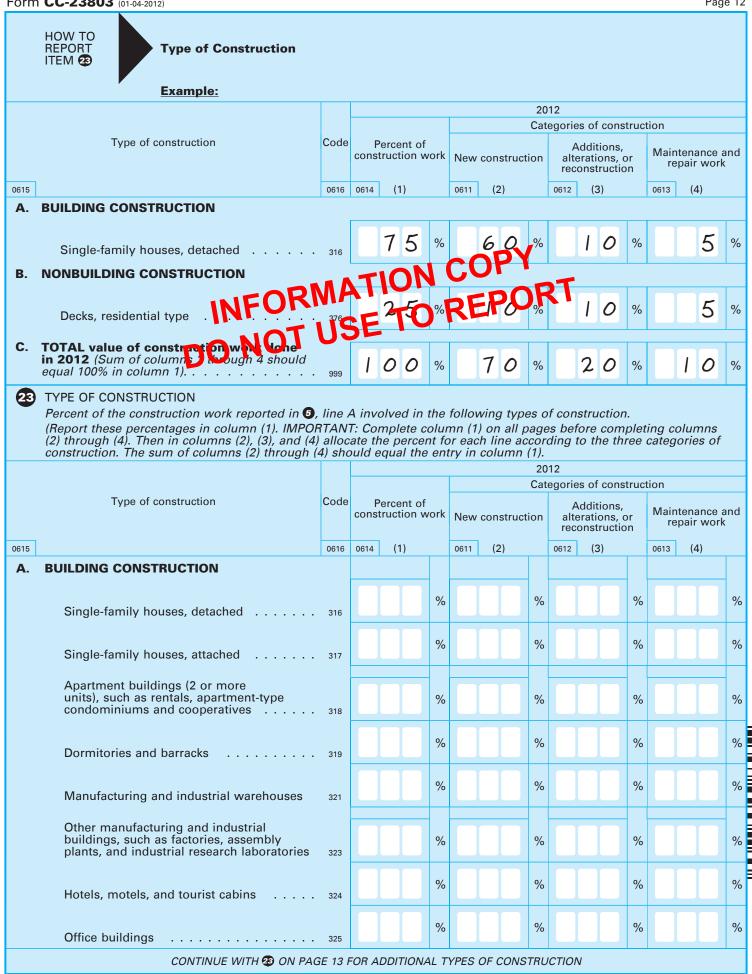

# 2012 ECONOMIC CENSUS

**Building Finishing Contractors** 

OMB No. 0607-0935: Approval Expires 12/31/2013

**DUE DATE** 

**FEBRUARY 12, 2013** 